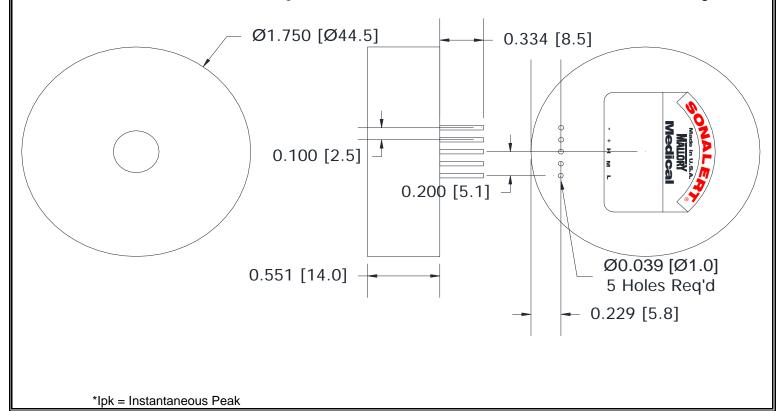

Dimensions: Inches [mm] CUL Recognized ROHS Compliant

PATENT NUMBER: 7880593

Before Code Date: 1546 Not cUL Recognized After Code Date: 1547 cUL Recognized