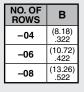

#### NO. PINS PAM **PER ROW**

LEAD

**PLATING OPTION** 

NO. OF **ROWS** 

**SOLDER TYPE** 

# -10, – <u>20,</u> 30, -40

.060"

\_1 = 10 µ" (0.25 µm) Gold on contact area Matte Tin on solder tail

-04 =Four Rows -06=Six

Rows

-08

=Eight

Rows