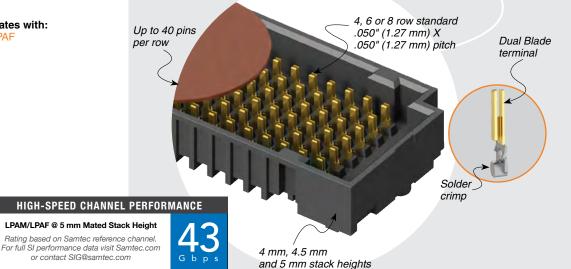

# Mates with:

# -10, – <u>20,</u> 30, -40

.060"

\_1 = 10 µ" (0.25 µm) Gold on contact area Matte Tin on solder tail

-04 =Four Rows -06=Six

Rows

-08

=Eight

Rows

## **MATED HEIGHT**

| MATED HEIGHT*                                    |                 |             |
|--------------------------------------------------|-----------------|-------------|
| LPAM                                             | LPAF LEAD STYLE |             |
| LEAD<br>STYLE                                    | -03.0           | -03.5       |
| -01.0                                            | (4.00) .157     | (4.50) .177 |
| -01.5                                            | (4.50) .177     | (5.00) .197 |
| *Processing conditions will affect mated height. |                 |             |