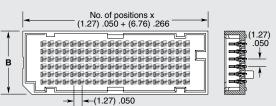

Note: Patent Pending

Note: Some sizes, styles and options are non-standard, non-returnable.

(Per Row)

| LEAD<br>STYLE | Α              |
|---------------|----------------|
| -01.0         | (3.68)<br>.145 |
| -01.5         | (4.19)<br>.165 |