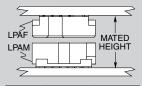

# Mates with:

## **MATED HEIGHT**

| MATED HEIGHT*                                    |                 |             |
|--------------------------------------------------|-----------------|-------------|
| LPAM                                             | LPAF LEAD STYLE |             |
| LEAD<br>STYLE                                    | -03.0           | -03.5       |
| -01.0                                            | (4.00) .157     | (4.50) .177 |
| -01.5                                            | (4.50) .177     | (5.00) .197 |
| *Processing conditions will affect mated height. |                 |             |