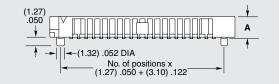

Note: Patent Pending

Note: Some sizes, styles and options are non-standard, non-returnable.

(Per Row)

| LEAD<br>STYLE | Α              |
|---------------|----------------|
| -01.0         | (3.68)<br>.145 |
| -01.5         | (4.19)<br>.165 |