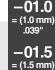

## **MATED HEIGHT**

| MATED HEIGHT*                                    |                 |             |
|--------------------------------------------------|-----------------|-------------|
| LPAM                                             | LPAF LEAD STYLE |             |
| LEAD<br>STYLE                                    | -03.0           | -03.5       |
| -01.0                                            | (4.00) .157     | (4.50) .177 |
| -01.5                                            | (4.50) .177     | (5.00) .197 |
| *Processing conditions will affect mated height. |                 |             |

Note: Patent Pending

Note: Some sizes, styles and options are non-standard, non-returnable.

(Per Row)

| LEAD<br>STYLE | Α              |
|---------------|----------------|
| -01.0         | (3.68)<br>.145 |
| -01.5         | (4.19)<br>.165 |