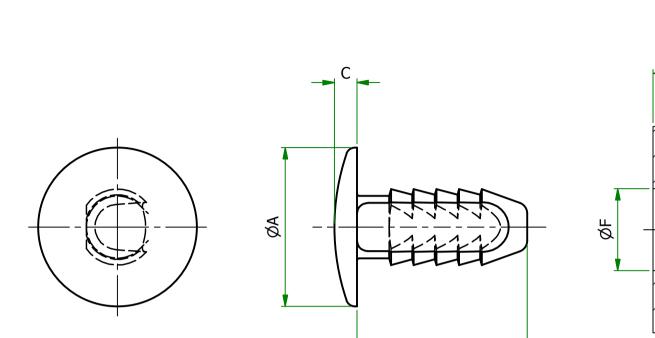

UNLESS OTHERWISE STATED

| ALL DIMENSIONS IN mm                                                                                                                                                                                                                             | DO NOT SCALE                                                                          |
|--------------------------------------------------------------------------------------------------------------------------------------------------------------------------------------------------------------------------------------------------|---------------------------------------------------------------------------------------|
| LINEAR TOLERANCE                                                                                                                                                                                                                                 | THIRD ANGLE PROJECTION                                                                |
| $\begin{array}{cccccccc} SIZE & (0) & (0.0) & (0.00) \\ 0-10mm & \pm 0.5 & \pm 0.15 & \pm 0.10 \\ 10-30mm & \pm 0.5 & \pm 0.20 & \pm 0.15 \\ 30-50mm & \pm 0.5 & \pm 0.30 & \pm 0.20 \\ 50-100mm & \pm 0.8 & \pm 0.50 & \pm 0.25 \\ \end{array}$ |                                                                                       |
| 30-100mm ±0.8 ±0.30 ±0.25   100-200mm ±1.5 ±0.80 ±0.40   200-300mm ±2.0 ±1.20 ±0.80   300-500mm ±3.0 ±2.00 ±1.00   +500mm ±5.0 ±3.00 ±1.50                                                                                                       | ANGULAR TOLERANCE ±0.5 DEGREES<br>UNSPECIFIED RADII 0.25mm<br>DRAFT ANGLE 0.5 DEGREES |
| ORG.SCALE 1:1                                                                                                                                                                                                                                    |                                                                                       |
| MATERIAL NYLON                                                                                                                                                                                                                                   |                                                                                       |
| ™ №. 092000259902                                                                                                                                                                                                                                |                                                                                       |
| RIVET                                                                                                                                                                                                                                            |                                                                                       |
| DWG.No.<br>0920002599                                                                                                                                                                                                                            | 002 <sup>ISSUE No.</sup>                                                              |